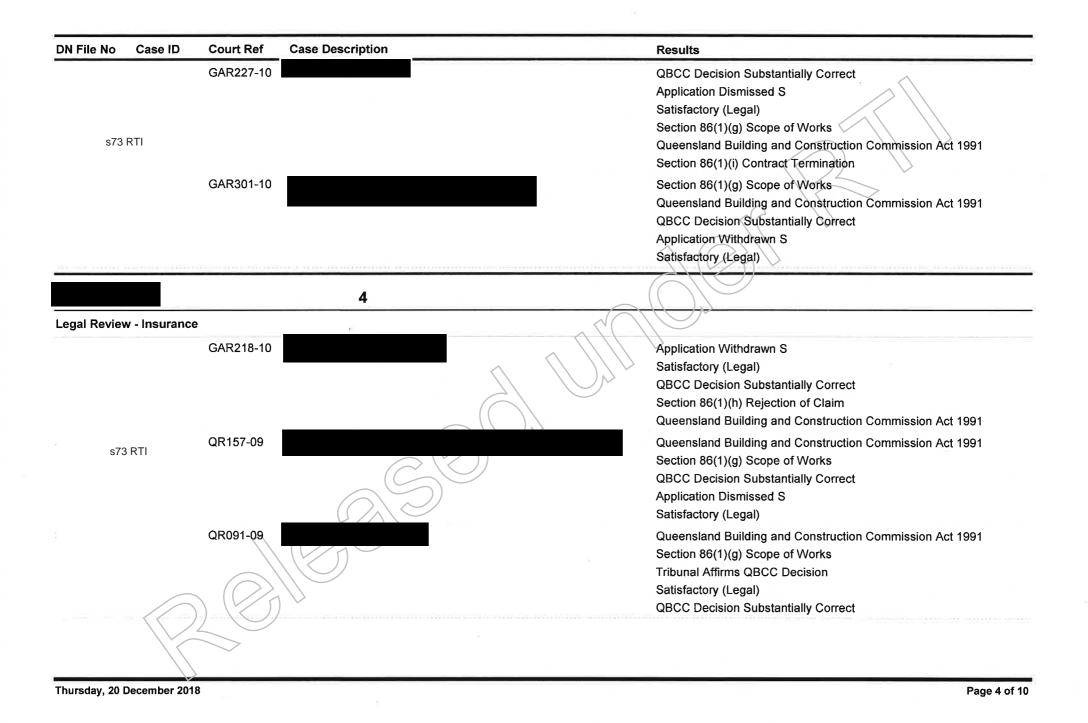

| N File No     | Case ID       | Court Ref                   | Case Description                  | Results                                                                                                                                |
|---------------|---------------|-----------------------------|-----------------------------------|----------------------------------------------------------------------------------------------------------------------------------------|
|               |               | QR293-09                    |                                   | Queensland Building and Construction Commission Act 1991<br>Section 86(1)(h) Rejection of Claim<br>QBCC Decision Substantially Correct |
| s73 RTI       |               |                             |                                   | QBCC decision set aside<br>Unsatisfactory (Legal)                                                                                      |
|               |               | QR116-07                    |                                   | Queensland Building and Construction Commission Act 1991<br>Section 86(1)(i) Contract Termination                                      |
|               |               |                             |                                   | Application Withdrawn S                                                                                                                |
|               |               |                             |                                   | Satisfactory (Legal)                                                                                                                   |
|               |               |                             |                                   | QBCC Decision Substantially Correct                                                                                                    |
|               |               |                             | 1                                 |                                                                                                                                        |
| gal Reviev    | v - Insurance | e                           |                                   |                                                                                                                                        |
|               |               | GAR085-10                   |                                   | Application Dismissed S                                                                                                                |
| s73 F         | RTI           |                             |                                   | Satisfactory (Legal)                                                                                                                   |
|               |               |                             |                                   | QBCC Decision Substantially Correct                                                                                                    |
|               |               |                             |                                   | Queensland Building and Construction Commission Act 1991                                                                               |
|               |               |                             |                                   | Section 86(1)(h) Rejection of Claim                                                                                                    |
|               |               |                             | 2                                 |                                                                                                                                        |
| gal Reviev    | v - Insurance | )                           | $\mathcal{C}$                     |                                                                                                                                        |
|               |               | QR210-08                    |                                   | Queensland Building and Construction Commission Act 1991                                                                               |
|               |               |                             |                                   | Section 86(1)(h) Rejection of Claim                                                                                                    |
|               |               | $\land$                     | $\bigcirc$ ( $\bigcirc$ $\bowtie$ | Application Withdrawn S                                                                                                                |
| s73 RTI       | RTI           |                             |                                   | Satisfactory (Legal)                                                                                                                   |
|               |               | QR150-06                    |                                   | Section 86(1)(g) Scope of Works                                                                                                        |
|               |               | $\langle ( \rangle \rangle$ |                                   | Queensland Building and Construction Commission Act 1991                                                                               |
|               |               |                             |                                   | Application Withdrawn S                                                                                                                |
|               |               |                             |                                   | Satisfactory (Legal)                                                                                                                   |
|               |               | $\checkmark$                |                                   |                                                                                                                                        |
| nursday, 20 [ |               |                             |                                   |                                                                                                                                        |