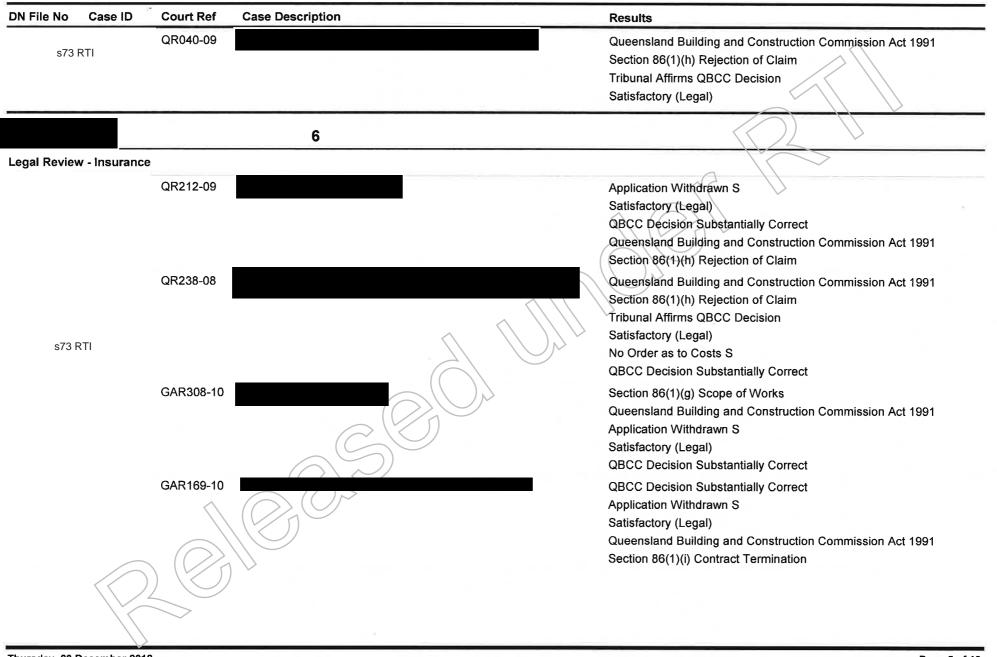

| N File No     | Case ID       | Court Ref                   | Case Description                  | Results                                                                                                                                |
|---------------|---------------|-----------------------------|-----------------------------------|----------------------------------------------------------------------------------------------------------------------------------------|
|               |               | QR293-09                    |                                   | Queensland Building and Construction Commission Act 1991<br>Section 86(1)(h) Rejection of Claim<br>QBCC Decision Substantially Correct |
| s73 RTI       |               |                             |                                   | QBCC decision set aside<br>Unsatisfactory (Legal)                                                                                      |
|               |               | QR116-07                    |                                   | Queensland Building and Construction Commission Act 1991<br>Section 86(1)(i) Contract Termination                                      |
|               |               |                             |                                   | Application Withdrawn S                                                                                                                |
|               |               |                             |                                   | Satisfactory (Legal)                                                                                                                   |
|               |               |                             |                                   | QBCC Decision Substantially Correct                                                                                                    |
|               |               |                             | 1                                 |                                                                                                                                        |
| gal Reviev    | v - Insurance | e                           |                                   |                                                                                                                                        |
|               |               | GAR085-10                   |                                   | Application Dismissed S                                                                                                                |
| s73 F         | RTI           |                             |                                   | Satisfactory (Legal)                                                                                                                   |
|               |               |                             |                                   | QBCC Decision Substantially Correct                                                                                                    |
|               |               |                             |                                   | Queensland Building and Construction Commission Act 1991                                                                               |
|               |               |                             |                                   | Section 86(1)(h) Rejection of Claim                                                                                                    |
|               |               |                             | 2                                 |                                                                                                                                        |
| gal Reviev    | v - Insurance | )                           | $\mathcal{C}$                     |                                                                                                                                        |
|               |               | QR210-08                    |                                   | Queensland Building and Construction Commission Act 1991                                                                               |
|               |               |                             |                                   | Section 86(1)(h) Rejection of Claim                                                                                                    |
|               |               | $\land$                     | $\bigcirc$ ( $\bigcirc$ $\bowtie$ | Application Withdrawn S                                                                                                                |
| s73 RTI       | RTI           |                             |                                   | Satisfactory (Legal)                                                                                                                   |
|               |               | QR150-06                    |                                   | Section 86(1)(g) Scope of Works                                                                                                        |
|               |               | $\langle ( \rangle \rangle$ |                                   | Queensland Building and Construction Commission Act 1991                                                                               |
|               |               |                             |                                   | Application Withdrawn S                                                                                                                |
|               |               |                             |                                   | Satisfactory (Legal)                                                                                                                   |
|               |               | $\checkmark$                |                                   |                                                                                                                                        |
| nursday, 20 [ |               |                             |                                   |                                                                                                                                        |