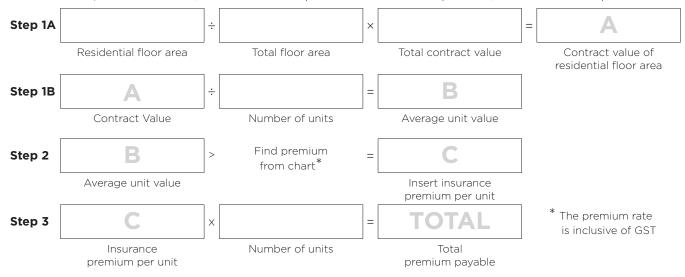

The premium is calculated using the total contract price reduced by the proportion of occupiable floor space to be used for commercial purposes. To enable the correct premium to be calculated, you must provide the total floor area and the amount of residential floor area in the boxes shown on the other side of this form.

## To calculate premium for multiple units

For Residential/Commercial mix, commence at Step 1A. For all other multiple units, commence at Step 1B.